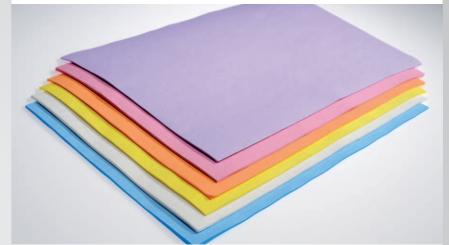

### Trays

White and color disposable plastic tray, to save time for sterilization or disinfection process.

Available in 400 pcs./carton

Filter paper 55g/m<sup>2</sup> high absorbent and high wet strength ecological friendly cellulose

### Tray paper

Available in 250 sheets PE-foil stretched