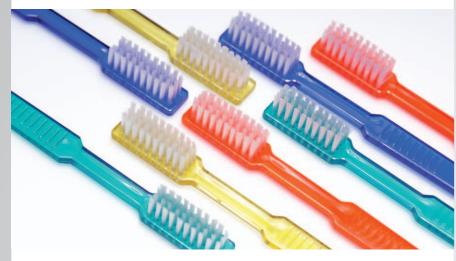

## Toothbrush

Disposable toothbrushes, impregnated with transparent toothpaste extra fresh taste, 4 hypoallergenic bristle row.

Available in 100 pcs./case, 10 cases/outer box in different colours