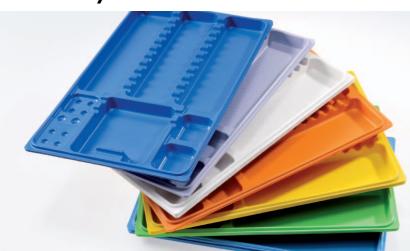

### Trays

White and color disposable plastic tray, to save time for sterilization or disinfection process.

Available in 400 pcs./carton

Filter paper 55g/m<sup>2</sup> high absorbent and high wet strength ecological friendly cellulose