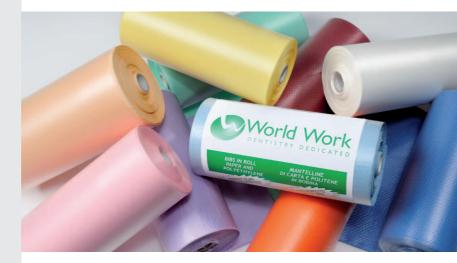

# Roll bibs

Bibs in roll made of 1-2 plies of highly absorbent cellulose tissue and one of waterproof polyethylene. Soft and comfortable, excellent protection to the patient.

Available in 6 rolls/carton