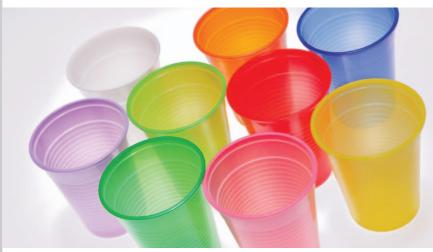

### Cups

PP Cups, no crunching, comfortably smooth, very resistant and solid during use.

Available in 100 pcs./bag, 30 bags/carton in different colors