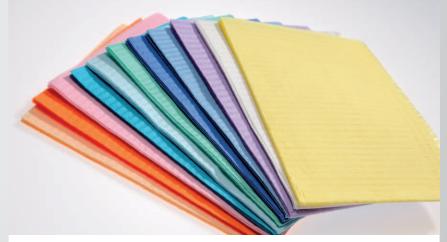

## Dental towels

Absorbent (on top) and protection (back side). 2-ply extra-strong (26g/m<sup>2</sup>), highly absorbent tissue of pure cellulose and I-ply PE-foil. High absorbency and waterproofing.